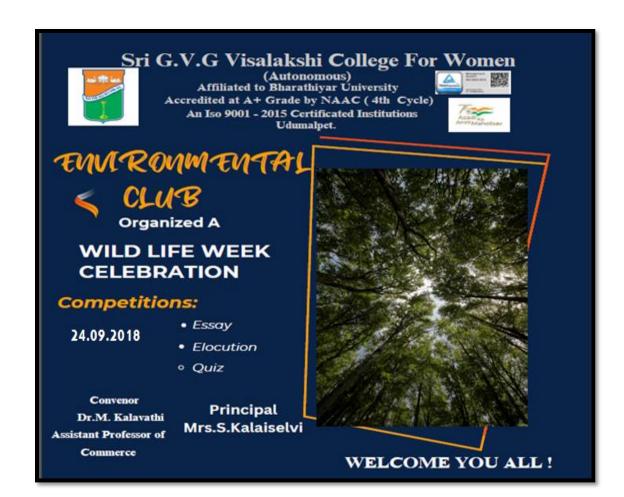

# **ENVIRONMENTAL CLUB**

### ENVIRONMENTAL CLUB

#### WILD LIFE WEEK CELEBRATION

In Connection with "Wild Life Week Celebration" celebration Tamilnadu Forest Department conduct various competition on 24.09.2018 at Rajalakshmi Gengusamy Matriculation Higher Secondary School, Udumalpet, 18 of our students participated in oratorical competition, Quiz competition, Essay writing and drawing competitions, won many prizes.